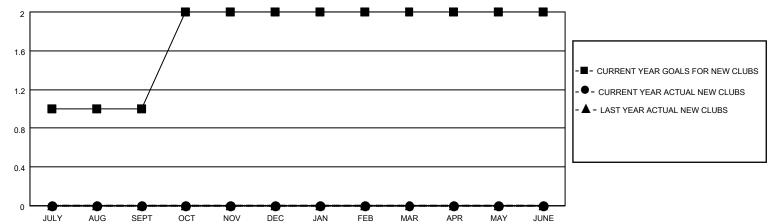

## GOALS AND ACTUAL NEW CLUBS CUMULATIVE

## MONTHLY MEMBERSHIP PROGRESS REPORT

LOCATION INDIANA District 25 D Results as of: 7/31/2023

| Clubs RESULTS FOR 2023-2024 |   |   |   | Members RESULTS FOR 2023-2024 |    |    |    |
|-----------------------------|---|---|---|-------------------------------|----|----|----|
|                             |   |   |   |                               |    |    |    |
| JULY/AUG/SEPT               | 1 | 0 | 0 | JULY/AUG/SEPT                 | 32 | 12 | 15 |
| OCT/NOV/DEC                 | 1 | 0 | 0 | OCT/NOV/DEC                   | 32 | 0  | 0  |
| JAN/FEB/MAR                 | 0 | 0 | 0 | JAN/FEB/MAR                   | 32 | 0  | 0  |
| APR/MAY/JUNE                | 0 | 0 | 0 | APR/MAY/JUNE                  | 32 | 0  | 0  |