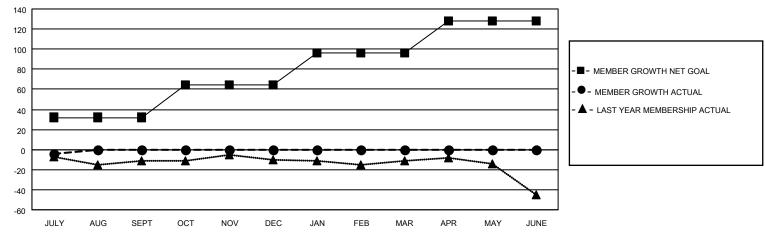

## GOALS AND ACTUAL MEMBERS CUMULATIVE

| DROPPED CLUBS: 0 |    | 6 CLUBS OF 34 ADDED 1 OR<br>MORE NEW MEMBERS | GENDER DISTRIBUTION             |                              |  |
|------------------|----|----------------------------------------------|---------------------------------|------------------------------|--|
|                  |    | WORE NEW MEMBERS                             | MALE<br>FEMALE                  | 820 (74.21%)<br>284 (25.70%) |  |
| DROPPED MEMBERS  |    |                                              | NON BINARY PREFER NOT TO ANSWER | 0 (0.00%)<br>1 (0.09%)       |  |
| DECEASED         | 4  |                                              | THE ENTITY TO MINOWER           | 1 (0.0070)                   |  |
| CLUB CANCELLED   | 0  | CLICK HERE FOR CUMULATIVE                    | TOTAL FAMILY UNIT MEMBERS       | 213                          |  |
| OTHER            | 11 | MEMBERSHIP DATA                              |                                 |                              |  |
| TOTAL            | 15 |                                              | FAMILY MEMBERS PAYING HAI       | LF DUES 108                  |  |

## MONTHLY MEMBERSHIP PROGRESS REPORT

LOCATION INDIANA District 25 D Results as of: 7/31/2023

| Clubs RESULTS FOR 2023-2024 |   |   |   | Members RESULTS FOR 2023-2024 |    |    |    |
|-----------------------------|---|---|---|-------------------------------|----|----|----|
|                             |   |   |   |                               |    |    |    |
| JULY/AUG/SEPT               | 1 | 0 | 0 | JULY/AUG/SEPT                 | 32 | 12 | 15 |
| OCT/NOV/DEC                 | 1 | 0 | 0 | OCT/NOV/DEC                   | 32 | 0  | 0  |
| JAN/FEB/MAR                 | 0 | 0 | 0 | JAN/FEB/MAR                   | 32 | 0  | 0  |
| APR/MAY/JUNE                | 0 | 0 | 0 | APR/MAY/JUNE                  | 32 | 0  | 0  |